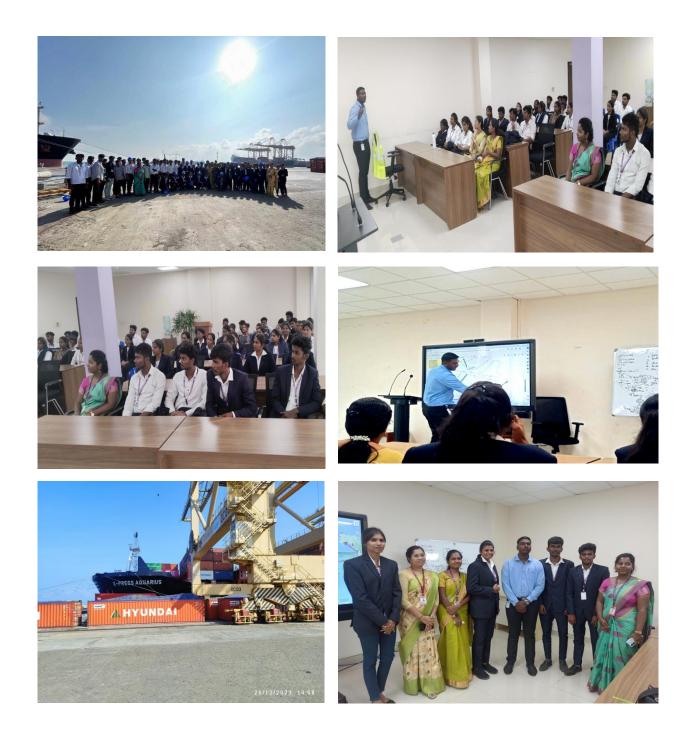

### **Gallery**

We started travelling from the college campus at 90:30 am via our college bus. Totally **25 students** along with **3 coordinators faculty** were there in the journey.

The visit was organized by Department of MBA, Jaya Engineering College.

Assistant Professors Ms. P. Vaishnavi, Ms. M. Karthika and Ms. Sweetilin Jenisha were the faculty coordinators for the industrial visit.