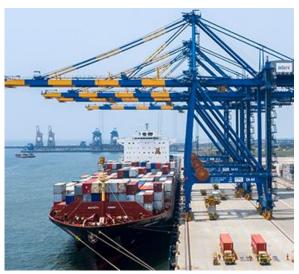

#### **Ennore Terminal**

Adani Ennore Container Terminal (AECT) is a state-of-the art box terminal 30 km north of Chennai Port. Located strategically AECT offers 24x7 congestion-free approach roads for seamless cargo movement and on-dock rail siding services to Bengaluru presenting deep hinterland reach. It's also well connected to all Container Freight Stations (CFSs) in the primary hinterland of Chennai and 4 National Highways.