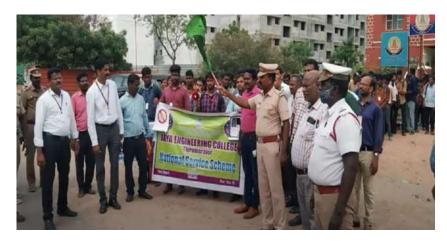

#### **National Service Scheme**

A workshop on "Drive against Drug"

DATE : 25.11.2022

**EVENT** : A workshop on "Drive against Drug"

RESOURCE PERSON : Mr. Vijayakumar, Inspector of Police, Thiruninravur.

NO.OF STUDENTS PARTICIPATED : 100

NSS Cell, Jaya Engineering College Conducted a Workshop on Drive against Drug on 25.11.22. NSS Programme Officer organized this programme for the benefits of Rural Community. Due to this workshop on Drive against Drug more than 1000 peoples got benefited at Thiruninrayur.