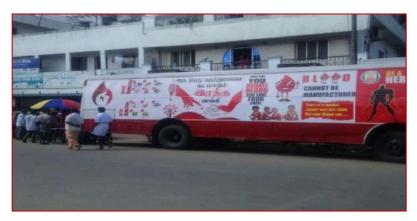

#### **World Blood Donation Day**

DATE : 14.06.2022

**EVENT** : World Blood Donation Day

NO.OF STUDENTS PARTICIPATED : 100

NSS Cell, Jaya Engineering College organized World Blood Donation Day in Association with TANSAC at Adopted Village. The Day was observed to create and raise global awareness of the need for safe blood and blood products for transfusion. The NSS Volunteers highlighted the critical contribution voluntary, unpaid blood donors make to national health systems.

Awareness programme also provides an opportunity to call to action governments and national health authorities to provide adequate resources to increase the collection of blood from voluntary, unpaid blood donors and to manage access to blood and the transfusion of those who require it. Due to this Programme more than 2000 peoples got benefited.