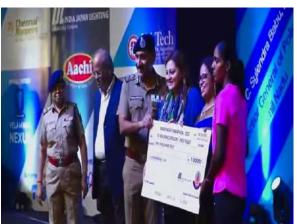

#### State NSS Best Volunteer Award at Anna University-Chennai

Mr. K.Vijayaragavan, NSS Volunteer, Department of Electrical & Electronics Engineering has won the NSS Best Volunteer Award at Anna University-Chennai for the Volunteer ship Rendered to the Community during 2022-2023.