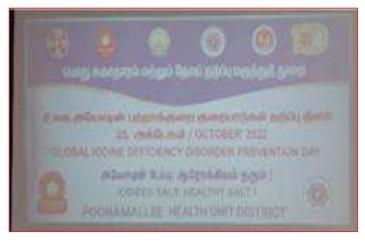

#### Global Iodine Deficiency Disorder Prevention Day Awareness Programme

DATE : 21.10.2022

**EVENT**: Global Iodine Deficiency Disorder Prevention Day Awareness Programme

RESOURCE PERSON : Mr. Prabhu Health Inspector, Thiruninravur.

NO.OF STUDENTS PARTICIPATED : 100

NSS Cell, Jaya Engineering College Conducted Global Iodine Deficiency Disorder Prevention Day Awareness Programme on 21.10.22. NSS Programme Officer organized this programme for the benefits of Rural Community. Awareness Programme was jointly organized by Health Department Government of Tamilnadu, Thiruvallur District. Due to this Global Iodine Deficiency Disorder Prevention Day Awareness Programme more than 1000 peoples got benefited in the adopted village.