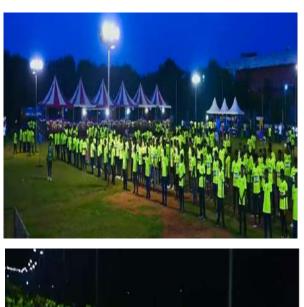

#### **National Service Scheme**

**Run for Drug Awareness – MARATHON** 

DATE : 2.10.2022

**EVENT** : Run for Drug Awareness – MARATHON

RESOURCE PERSON : Sailanthrababu, DGP & Chilaprathu, Commissioner, Avadi

NO.OF STUDENTS PARTICIPATED: 200

NSS Cell, Jaya Engineering College Conducted a Run for Drug Awareness – MARATHON on 2.10.22. NSS Programme Officer organized this programme for the benefits of Rural Community. Due to this Run for Drug Awareness – MARATHON Programme more than 2000 peoples got benefited in and around the adopted village.