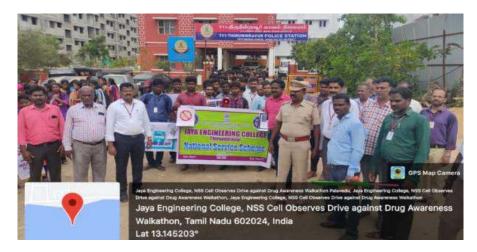

#### **Drive against Drug Awareness – WALKATHON**

DATE : 20.08.2022

**EVENT** : Drive against Drug Awareness – WALKATHON

RESOURCE PERSON: Mr. Vijayakumar, Inspector of Police, Thiruninravur.

NO.OF STUDENTS PARTICIPATED : 200

NSS Cell, Jaya Engineering College Conducted a Drive against Drug Awareness – WALKATHON on 20.08.22. NSS Programme Officer organized this programme for the benefits of Rural Community. Due to this Awareness Campaign on Drive against Drug Awareness Programme more than 1000 peoples got benefited in and around the adopted village.