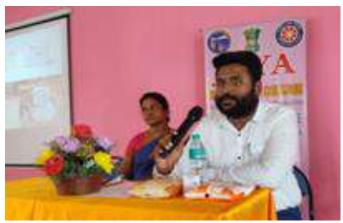

### INTERNATIONAL YOGA DAY

21 June 2022

Jaya Engineering College -Yoga Club Organized International yoga day on 21 June 2022. Since then, yoga day has been celebrated every eyer. Yoga combines breathing exercises, meditation, and poses that are proven to benefit mental and physical health. The relaxation techniques incorporated in yoga can lessen chronic pain, such as lower back pain, arthritis, headaches and carpal tunnel syndrome The main aim of celebrating international yoga is to raise awareness of the multitude of benefits of yoga however, Yoga is much more than just a physical activity