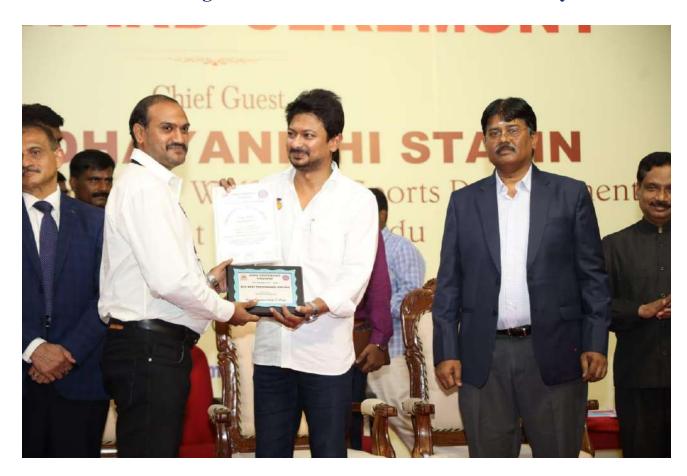

#### State NSS Best Volunteer Award at Anna University-Chennai

Mr. K.Vijayaragavan, NSS Volunteer, Department of Electrical & Electronics Engineering has won the NSS Best Volunteer Award at Anna University-Chennai for the Volunteer ship Rendered to the Community during 2022-2023.