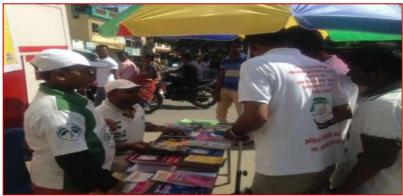

#### Seminar on HIV / Aids Awareness Programme

DATE : 01.12.2022

EVENT : A Seminar on HIV / Aids Awareness Programme

RESOURCE PERSON : Mrs. T.Koteshwari, TANSAC- Neyamam

NO.OF STUDENTS PARTICIPATED : 255

NSS Cell, Jaya Engineering College Conducted a Seminar on HIV / Aids Awareness Programme on 01.12.22. NSS Programme Officer organized this programme for the benefits of Rural Community. Due to this Seminar on HIV / Aids Awareness Programme more than 1000 peoples got benefited in the adopted village.