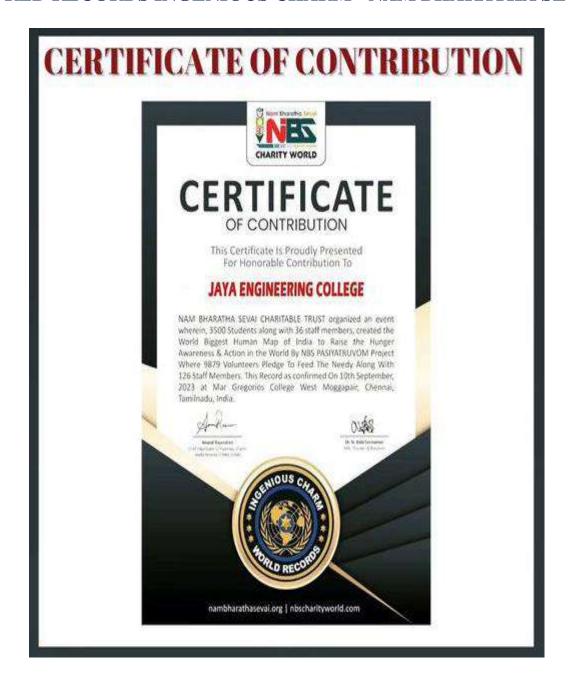

#### WORLD RECORDS INGENIOUS CHARM - NAM BHARATHA SEVAI

Jaya Engineering College are immensely happy and proud to share that NSS Volunteers & NSS Programme Officer participated in Nam Bharatha Sevai and confirmed in the Book of World Records - Ingenious - Cham on 10th September 2023.

Again a Proud moment to NSS-JEC.