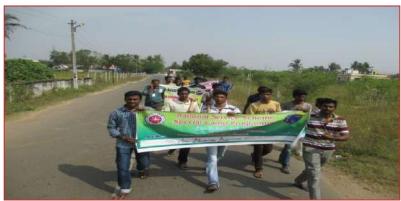

DATE : 21.01.2023

**EVENT** : Youth Day Observance Programme

Conducted Rally "Say No to Plastics"

NO.OF STUDENTS PARTICIPATED : 100

NSS Cell, Jaya Engineering College conducted Rally on "Say No to Plastics" from Nemilichery to Krishnapuram for the benefits of public.

The goal of this Youth Day Observance Programme is to promote the participation of young people in decision-making processes at all levels, as well as highlights the importance of the youth in building a more peaceful and sustainable future.

Due to this Rally on "Say No to Plastics" programme more than 2000 peoples got benefited.

STEHING OF THE STEEL STE

Principal
PRINCIPAL
JAYA ENGINEERING COLLE
ARININGAVIR CHEMNAL 602

Dr.G.SANKARANARA