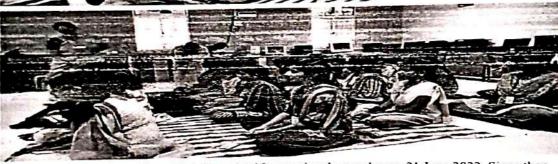

### INTERNATIONAL YOGA DAY

21 June 2022

Jaya Engineering College -Yoga Club Organized International yoga day on 21 June 2022. Since then, yoga day has been celebrated every eyer. Yoga combines breathing exercises, meditation, and poses that are proven to benefit mental and physical health. The relaxation techniques incorporated in yoga can lessen chronic pain, such as lower back pain, arthritis, headaches and carpal tunnel syndrome The main aim of celebrating international yoga is to raise awareness of the multitude of benefits of yoga however, Yoga is much more than just a physical activity