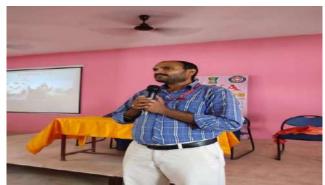

#### JAYA ENGINEERING COLLEGE

CTH Road, Prakash Nagar, Thirunin ravur, Chennai-602024

Yoga Club organized

Yoga for Youth Empowerment

8°, March 2023

Jaya Engineering College -Yoga Club Organized yoga workshop on Yoga for Youth Empowerment from 8th, March 2023.yoga's incorporation of meditation and breathing can help improve a person's mental well-being also regular yoga practice creates mental clarity and calmness, increase body awareness, relieves chronic stress patterns, relaxes the mind centers attention and sharpens concentration. Breathing exercise, simple exercises, meditation and kayakalpa yoga was taught to the students during the workshop. Experts from sky Yoga villivakkam trained the students during the workshop.