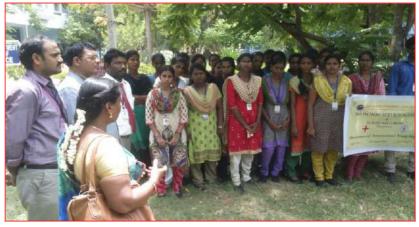

#### Seminar on HIV / Aids Awareness Programme

DATE : 01.12.2022

EVENT : A Seminar on HIV / Aids Awareness Programme

RESOURCE PERSON : Mrs. T.Koteshwari, TANSAC- Neyamam

NO.OF STUDENTS PARTICIPATED : 255

NSS Cell, Jaya Engineering College Conducted a Seminar on HIV / Aids Awareness Programme on 01.12.22. NSS Programme Officer organized this programme for the benefits of Rural Community. Due to this Seminar on HIV / Aids Awareness Programme more than 1000 peoples got benefited in the adopted village.