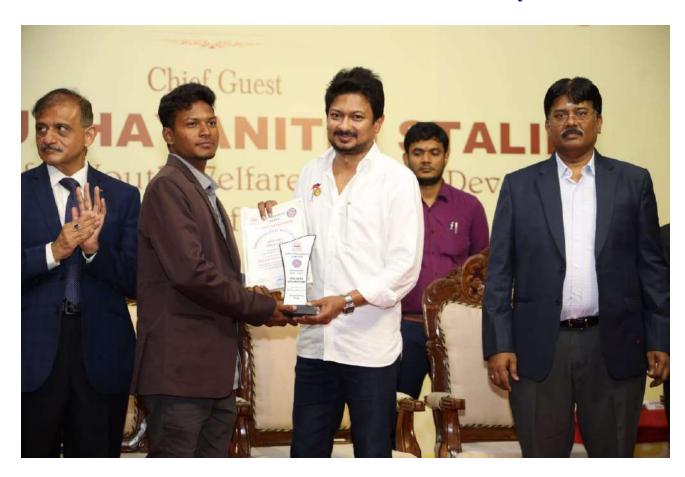

#### State NSS Best Volunteer Award at Anna University-Chennai

Mr. K.Vijayaragavan, NSS Volunteer, Department of Electrical & Electronics Engineering has won the NSS Best Volunteer Award at Anna University-Chennai for the Volunteer ship Rendered to the Community during 2022-2023.