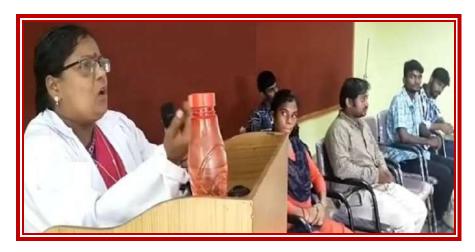

#### Seminar on HIV / Aids Awareness Programme

DATE : 01.12.2022

EVENT : A Seminar on HIV / Aids Awareness Programme

RESOURCE PERSON : Mrs. T.Koteshwari, TANSAC- Neyamam

NO.OF STUDENTS PARTICIPATED : 255

NSS Cell, Jaya Engineering College Conducted a Seminar on HIV / Aids Awareness Programme on 01.12.22. NSS Programme Officer organized this programme for the benefits of Rural Community. Due to this Seminar on HIV / Aids Awareness Programme more than 1000 peoples got benefited in the adopted village.