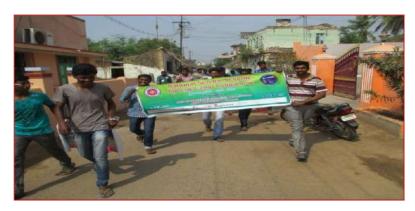

DATE : 21.01.2023

**EVENT** : Youth Day Observance Programme

Conducted Rally "Say No to Plastics"

NO.OF STUDENTS PARTICIPATED : 100

NSS Cell, Jaya Engineering College conducted Rally on "Say No to Plastics" from Nemilichery to Krishnapuram for the benefits of public.