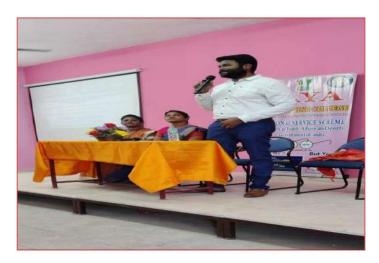

#### Global Iodine Deficiency Disorder Prevention Day Awareness Programme

DATE : 21.10.2022

**EVENT**: Global Iodine Deficiency Disorder Prevention Day Awareness Programme

RESOURCE PERSON : Mr. Prabhu Health Inspector, Thiruninravur.

NO.OF STUDENTS PARTICIPATED : 100

NSS Cell, Jaya Engineering College Conducted Global Iodine Deficiency Disorder Prevention Day Awareness Programme on 21.10.22. NSS Programme Officer organized this programme for the benefits of Rural Community. Awareness Programme was jointly organized by Health Department Government of Tamilnadu, Thiruvallur District. Due to this Global Iodine Deficiency Disorder Prevention Day Awareness Programme more than 1000 peoples got benefited in the adopted village.