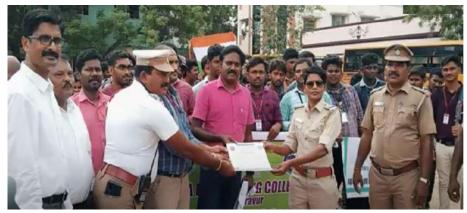

#### **National Service Scheme**

A workshop on "Drive against Drug"

DATE : 25.11.2022

**EVENT** : A workshop on "Drive against Drug"

RESOURCE PERSON : Mr. Vijayakumar, Inspector of Police, Thiruninravur.

NO.OF STUDENTS PARTICIPATED : 100

NSS Cell, Jaya Engineering College Conducted a Workshop on Drive against Drug on 25.11.22. NSS Programme Officer organized this programme for the benefits of Rural Community. Due to this workshop on Drive against Drug more than 1000 peoples got benefited at Thiruninrayur.