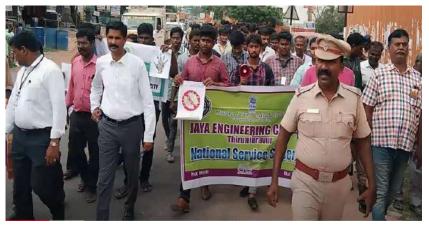

#### **National Service Scheme**

**Run for Drug Awareness – MARATHON** 

DATE : 2.10.2022

**EVENT** : Run for Drug Awareness – MARATHON

RESOURCE PERSON : Sailanthrababu, DGP & Chilaprathu, Commissioner, Avadi

NO.OF STUDENTS PARTICIPATED: 200

NSS Cell, Jaya Engineering College Conducted a Run for Drug Awareness – MARATHON on 2.10.22. NSS Programme Officer organized this programme for the benefits of Rural Community. Due to this Run for Drug Awareness – MARATHON Programme more than 2000 peoples got benefited in and around the adopted village.