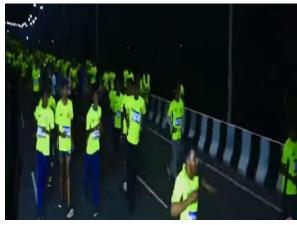

#### **National Service Scheme**

**Run for Drug Awareness – MARATHON** 

DATE : 2.10.2022

**EVENT** : Run for Drug Awareness – MARATHON

RESOURCE PERSON : Sailanthrababu, DGP & Chilaprathu, Commissioner, Avadi

NO.OF STUDENTS PARTICIPATED: 200

NSS Cell, Jaya Engineering College Conducted a Run for Drug Awareness – MARATHON on 2.10.22. NSS Programme Officer organized this programme for the benefits of Rural Community. Due to this Run for Drug Awareness – MARATHON Programme more than 2000 peoples got benefited in and around the adopted village.