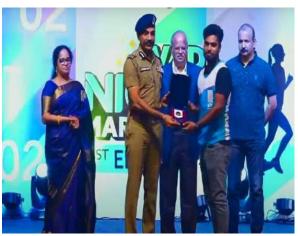

#### **National Service Scheme**

**Run for Drug Awareness – MARATHON** 

DATE : 2.10.2022

**EVENT** : Run for Drug Awareness – MARATHON

RESOURCE PERSON : Sailanthrababu, DGP & Chilaprathu, Commissioner, Avadi

NO.OF STUDENTS PARTICIPATED: 200

NSS Cell, Jaya Engineering College Conducted a Run for Drug Awareness – MARATHON on 2.10.22. NSS Programme Officer organized this programme for the benefits of Rural Community. Due to this Run for Drug Awareness – MARATHON Programme more than 2000 peoples got benefited in and around the adopted village.