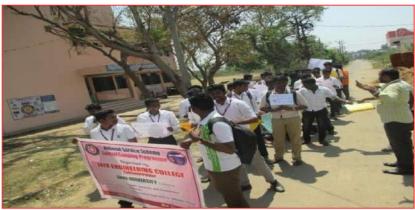

#### **National Service Scheme**

#### Seminar on HIV / Aids Awareness Programme

DATE : 01.12.2022

EVENT : A Seminar on HIV / Aids Awareness Programme

RESOURCE PERSON : Mrs. T.Koteshwari, TANSAC- Neyamam

NO.OF STUDENTS PARTICIPATED : 255

NSS Cell, Jaya Engineering College Conducted a Seminar on HIV / Aids Awareness Programme on 01.12.22. NSS Programme Officer organized this programme for the benefits of Rural Community. Due to this Seminar on HIV / Aids Awareness Programme more than 1000 peoples got benefited in the adopted village.