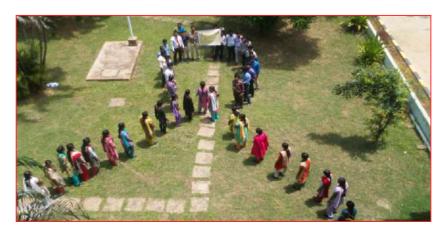

### INTERNATIONAL YOGA DAY

21 June 2022

Jaya Engineering College -Yoga Club Organized International yoga day on 21 June 2022. Since then, yoga day has been celebrated every eyer. Yoga combines breathing exercises, meditation, and poses that are proven to benefit mental and physical health. The relaxation techniques incorporated in yoga can lessen chronic pain, such as lower back pain, arthritis, headaches and carpal tunnel syndrome The main aim of celebrating international yoga is to raise awareness of the multitude of benefits of yoga however, Yoga is much more than just a physical activity