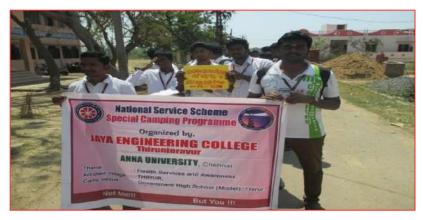

#### **National Service Scheme**

#### Seminar on HIV / Aids Awareness Programme

DATE : 01.12.2022

EVENT : A Seminar on HIV / Aids Awareness Programme

RESOURCE PERSON : Mrs. T.Koteshwari, TANSAC- Neyamam

NO.OF STUDENTS PARTICIPATED : 255

NSS Cell, Jaya Engineering College Conducted a Seminar on HIV / Aids Awareness Programme on 01.12.22. NSS Programme Officer organized this programme for the benefits of Rural Community. Due to this Seminar on HIV / Aids Awareness Programme more than 1000 peoples got benefited in the adopted village.