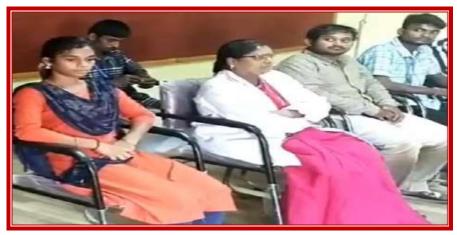

#### Seminar on HIV / Aids Awareness Programme

DATE : 01.12.2022

EVENT : A Seminar on HIV / Aids Awareness Programme

RESOURCE PERSON : Mrs. T.Koteshwari, TANSAC- Neyamam

NO.OF STUDENTS PARTICIPATED : 255

NSS Cell, Jaya Engineering College Conducted a Seminar on HIV / Aids Awareness Programme on 01.12.22. NSS Programme Officer organized this programme for the benefits of Rural Community. Due to this Seminar on HIV / Aids Awareness Programme more than 1000 peoples got benefited in the adopted village.