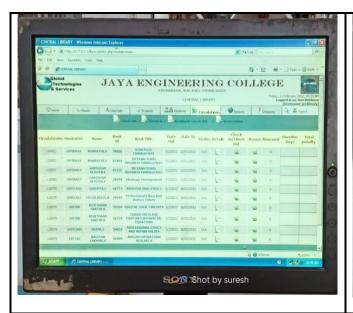

## Library is automated using Integrated Library Management System (ILMS)

The Central Library at Jaya Engineering College in the area of 1251Sq.m with nearly 46,166 books, national journals, e-journals and CD-ROMs in addition to other department Libraries.

It is automated using Integrated Library Management System (ILMS) computerized with Gloind, Technologies and Services. This software is used to perform various operations like circulation of books, student membership creation, books acquisition, periodicals entry, and report generation categorized by title, author, accession number, subject, department, publication etc.

## System Administration

| S.n<br>o | Name of<br>the ILMS<br>Software | Name of the ICMS<br>Software Company | Nature of<br>Automatio | Version/Year of automation |
|----------|---------------------------------|--------------------------------------|------------------------|----------------------------|
| 1        | Auto Lib                        | GLOIND<br>Technology &<br>Services   | Fully<br>Automated     | V2.0/2009                  |