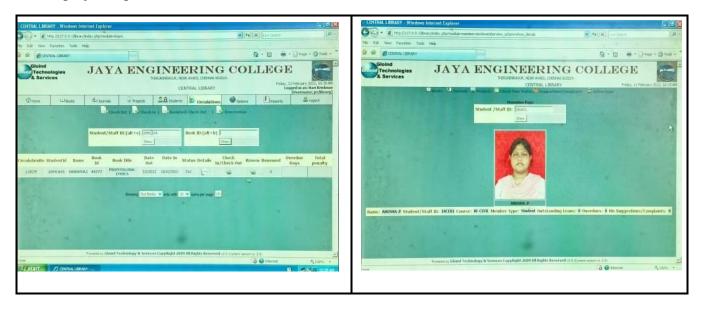

## Library is automated using Integrated Library Management System (ILMS)

The Central Library at Jaya Engineering College in the area of 1251Sq.m with nearly 46,166 books, national journals, e-journals and CD-ROMs in addition to other department Libraries.

It is automated using Integrated Library Management System (ILMS) computerized with Gloind, Technologies and Services. This software is used to perform various operations like circulation of books, student membership creation, books acquisition, periodicals entry, and report generation categorized by title, author, accession number, subject, department, publication etc.

## System Administration

| S.n<br>o | Name of<br>the ILMS<br>Software | Name of the ICMS<br>Software Company | Nature of<br>Automatio | Version/Year of automation |
|----------|---------------------------------|--------------------------------------|------------------------|----------------------------|
| 1        | Auto Lib                        | GLOIND<br>Technology &<br>Services   | Fully<br>Automated     | V2.0/2009                  |