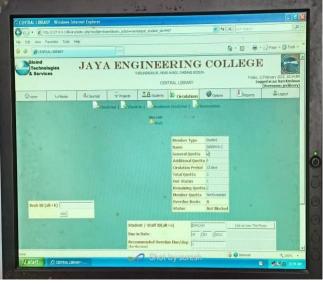

## Library is automated using Integrated Library Management System (ILMS)

The Central Library at Jaya Engineering College in the area of 1251Sq.m with nearly 46,166 books, national journals, e-journals and CD-ROMs in addition to other department Libraries.

It is automated using Integrated Library Management System (ILMS) computerized with Gloind, Technologies and Services. This software is used to perform various operations like circulation of books, student membership creation, books acquisition, periodicals entry, and report generation categorized by title, author, accession number, subject, department, publication etc.

## System Administration

| S.n<br>o | Name of<br>the ILMS<br>Software | Name of the ICMS<br>Software Company | Nature of<br>Automatio | Version/Year of automation |
|----------|---------------------------------|--------------------------------------|------------------------|----------------------------|
| 1        | Auto Lib                        | GLOIND<br>Technology &<br>Services   | Fully<br>Automated     | V2.0/2009                  |