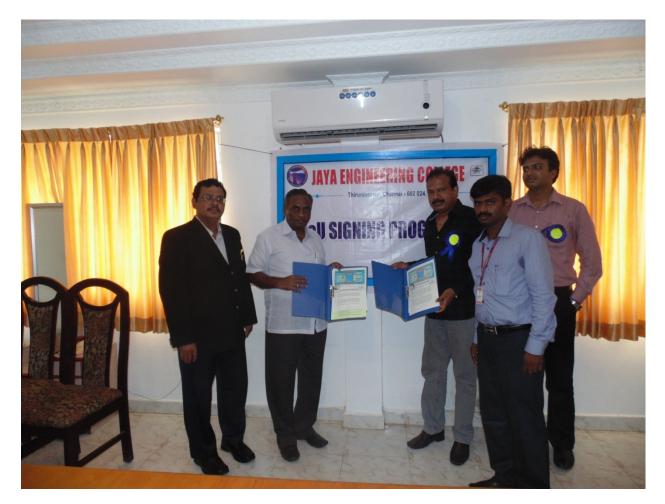

Prof.A.Kanagaraj, Jaya Educational trust and R.Vishwaa, Chairman Steinbeis Solar Research Centre (SSRC) Signed the MoU in front of the Dr.K.Vijayaragavan, Principal, Prof.Dr.E.Kaliappan, Academic Coordinator, head of all the departments and Faculty members at function organized in the college on 20<sup>th</sup> September 2014.

During the MoU Signing Function

Chairman Signing the MoU with Steinbeis Solar research Centre

Prof.A.Kanagaraj, Jaya Educational trust, Chairman Steinbeis Solar Research Centre (SSRC), Dr.K.Vijayaragavan, Principal and Dr.E.Kaliappan, Academic Coordinator Jaya Engineering College during the MoU Signing function on 20<sup>th</sup> September 2014.