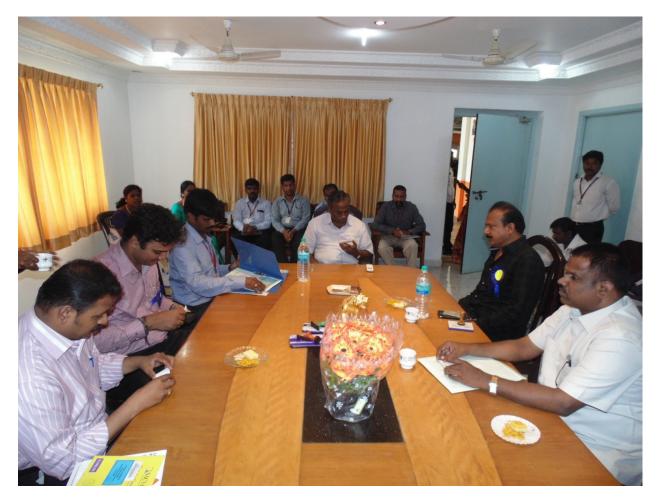

Prof.A.Kanagaraj, Jaya Educational trust interacting with the Chairman Steinbeis Solar Research Centre (SSRC) during the MoU Signing function on 20<sup>th</sup> September 2014.

Prof.A.Kanagaraj, Jaya Educational trust, Chairman Steinbeis Solar Research Centre (SSRC) and Faculty members during the MoU Signing function