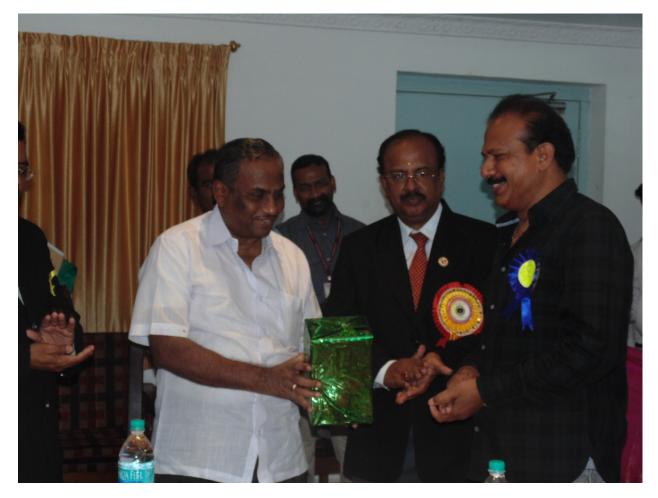

Prof.A.Kanagaraj, Chairman, Jaya Eductional Trust facilitating R. Vishwaa Chairman Steinbeis Solar Research Centre.