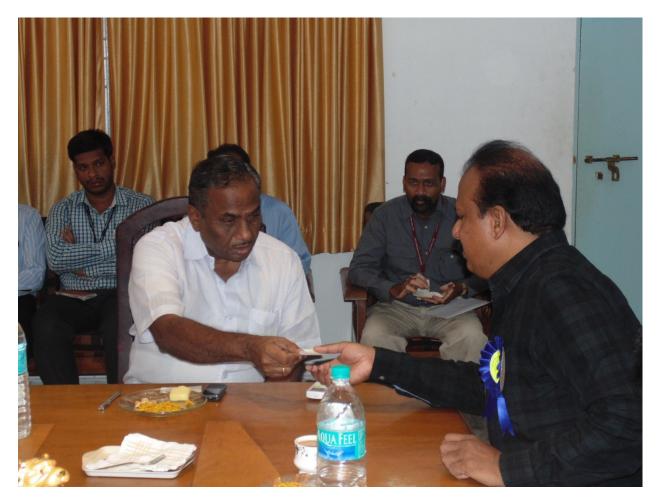

Prof.A.Kanagaraj, Jaya Educational trust interacting with the Chairman Steinbeis Solar Research Centre (SSRC) during the MoU Signing function on 20<sup>th</sup> September 2014.

Prof.A.Kanagaraj, Jaya Educational trust, Chairman Steinbeis Solar Research Centre (SSRC) and Faculty members during the MoU Signing function