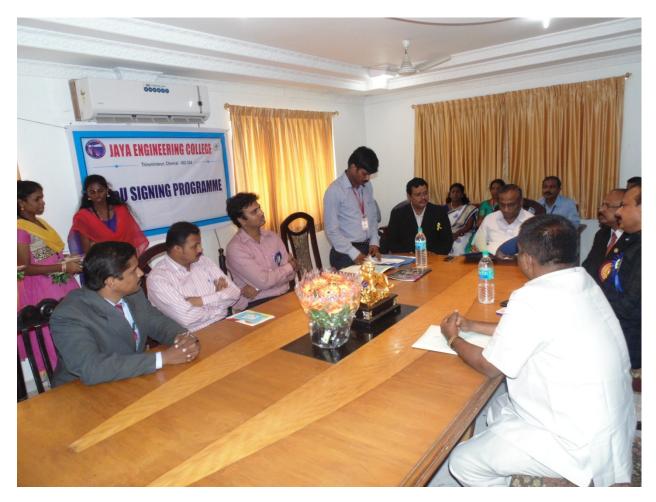

Prof.A.Kanagaraj, Jaya Educational trust and R.Vishwaa, Chairman Steinbeis Solar Research Centre (SSRC) Signed the MoU in front of the Dr.K.Vijayaragavan, Principal, Prof.Dr.E.Kaliappan, Academic Coordinator, head of all the departments and Faculty members at function organized in the college on 20<sup>th</sup> September 2014.