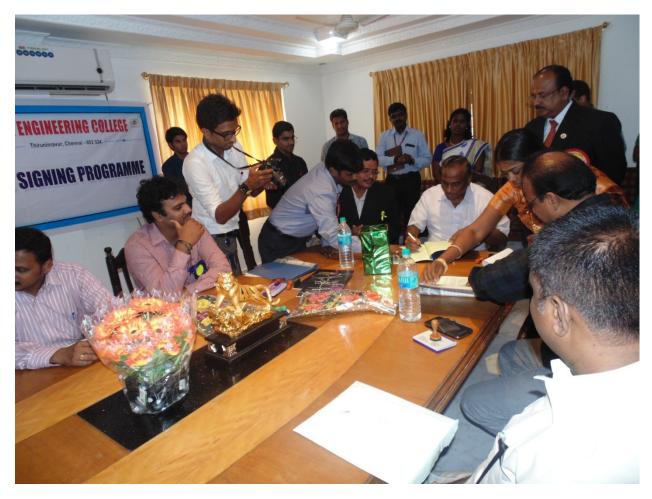

During the MoU Signing Function

Chairman Signing the MoU with Steinbeis Solar research Centre

Prof.A.Kanagaraj, Jaya Educational trust, Chairman Steinbeis Solar Research Centre (SSRC), Dr.K.Vijayaragavan, Principal and Dr.E.Kaliappan, Academic Coordinator Jaya Engineering College during the MoU Signing function on 20<sup>th</sup> September 2014.