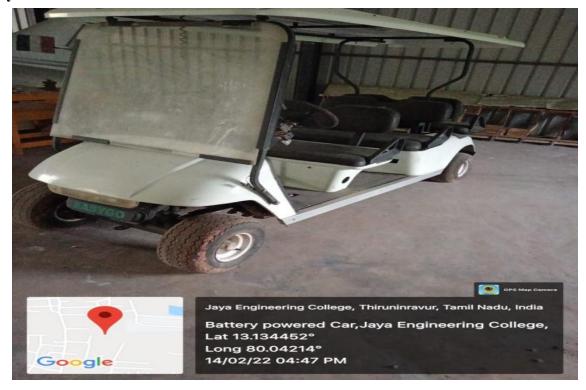

E. & O.E

₹ 35500.0

|         |          | Central Tax |         | State Tax |         | Total      |
|---------|----------|-------------|---------|-----------|---------|------------|
| 5071000 | Value    | Rate        | Amount  | Rate      | Amount  | Tax Amount |
| Total   | 27735.00 | 14%         | 3882.90 | 14%       | 3882.90 | 7765.8     |
|         | 27735.00 |             | 3882.90 |           | 3882.90 | 7765.8     |

This transaction is generated from ATS.

ICICI BANK

IFSC CODE

ACCOUNT NO 241005001057 ICIC0002410

BRANCH

NORTH PARK ST, AMBATTUR

We declare that this invoice shows the actual price of the goods described and that all particulars are true and correct.

for SRI LAKSHMI ENTERPRISES



3 NOS

Authorised Signatory

FOR RE

ate

10 19

### **Battery Powered Car:**



### **Pedestrian Friendly Roads.**







## Plastic free campus an awareness by Oath taking



O(R): 2486 7608 off: 6534 3516 Cell: 98410 87818



(Flat Promoter and Building Contractor)

12 F, Gangaramman Korl Street Sudevi Garden, Valasaravakkam, Chennar ենն են: 7 E-mail - dmsfoundation Մետիցmail.com | Website : www.dmsfoundation.com

Date

#### Payment Bill

10.03.2014 Chennai

To,

The Chairman/Secretary, Jaya Engineering College, Thiruninravur

Sub: Jaya Engineering College Construction work payment bill regarding.

#### The details

| 1. Construction of Ramps in             |             |
|-----------------------------------------|-------------|
| 1.Main block                            | Rs. 9000/-  |
| 2.Textile block                         | Rs. 7000/-  |
| 3. PG block