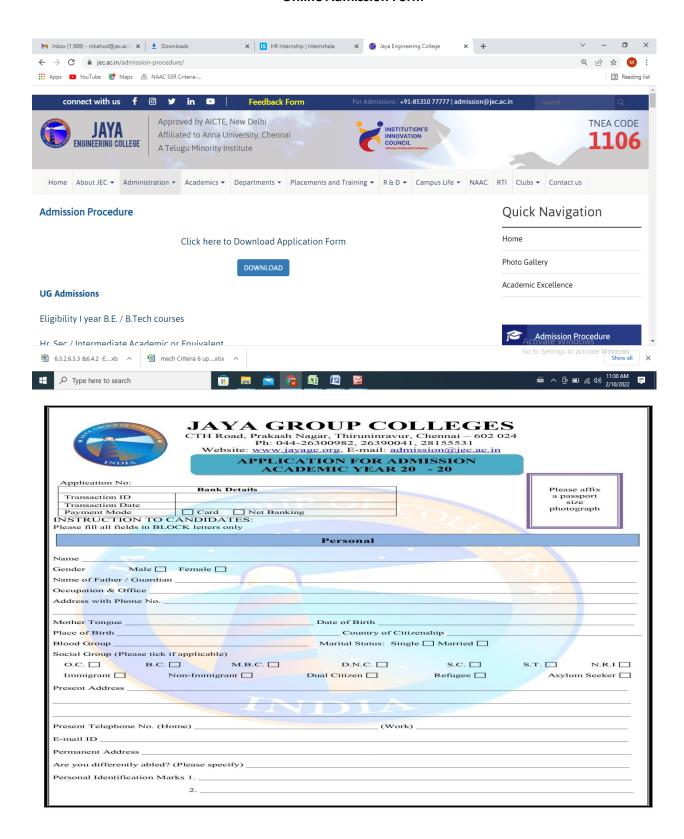

# JAYA ENGINEERING COLLEGE THIRUNINRAVUR, CHENNAI-602024

## **Online Admission Form**

## JAYA ENGINEERING COLLEGE

|                                                                                                                                                                                                                                                           |                                                                                          | A -1ii         |                    |           |                 |                          |  |
|-----------------------------------------------------------------------------------------------------------------------------------------------------------------------------------------------------------------------------------------------------------|------------------------------------------------------------------------------------------|----------------|--------------------|-----------|-----------------|--------------------------|--|
| Admission Request                                                                                                                                                                                                                                         |                                                                                          |                |                    |           |                 |                          |  |
| Desired year of admission:<br>Tick below the college whe                                                                                                                                                                                                  |                                                                                          |                |                    |           |                 |                          |  |
| ☐ Jaya Engineeri                                                                                                                                                                                                                                          |                                                                                          |                |                    |           |                 |                          |  |
| ☐ Jaya Institute o                                                                                                                                                                                                                                        | ☐ Srinivasa Institute of Engg. & Technology ☐ Jaya Institute of Technology Parents Photo |                |                    |           |                 |                          |  |
| ☐ Jaya Sakthi En<br>☐ Jaya College o                                                                                                                                                                                                                      |                                                                                          |                |                    |           |                 |                          |  |
| ☐ Jaya College o                                                                                                                                                                                                                                          | f Hotel & Catering Mana                                                                  | gement         |                    |           |                 |                          |  |
| ☐ National Colle                                                                                                                                                                                                                                          | ge of Pharmacy                                                                           |                | Fath               | er        | Mother          |                          |  |
| ☐ Ragas School o                                                                                                                                                                                                                                          |                                                                                          | and the second |                    |           |                 |                          |  |
|                                                                                                                                                                                                                                                           | m Arts & Science Colleg                                                                  | e              |                    |           | 10              |                          |  |
| ☐ Jaya College o ☐ Jaya College o                                                                                                                                                                                                                         | f Pharmacy                                                                               |                |                    |           |                 |                          |  |
| Check below the programm                                                                                                                                                                                                                                  |                                                                                          | ying:          |                    |           |                 |                          |  |
| B.E B.Tech. B.P.T B.Pharm. B.A B.B.A B.Com Diploma in Nursing                                                                                                                                                                                             |                                                                                          |                |                    |           |                 | oloma in Nursing         |  |
| □M.C.A. □ M.B.A.                                                                                                                                                                                                                                          | ☐ M.Sc. ☐ M.                                                                             | Com            | M. Pharm.          | □ B.Ed. □ | ] B.D.S.     N  | M.Ed. M.P.T              |  |
| What major / branch you wish to study?  Are you applying for hostel accommodation?                                                                                                                                                                        |                                                                                          |                |                    |           |                 |                          |  |
| Are you applying for Trans                                                                                                                                                                                                                                |                                                                                          | Yes            | □ No               |           |                 |                          |  |
|                                                                                                                                                                                                                                                           |                                                                                          | Educ           | ation              |           |                 |                          |  |
| A. S.S.LC     List all schools you have attended (Secondary, Higher Secondary, Post-Secondary, Pre-Degree, Pre-University, Intermediate College and other foreign educational Institutions)     Attested Xerox copies of the Marksheet should be enclosed |                                                                                          |                |                    |           |                 |                          |  |
| Name of the<br>Examination                                                                                                                                                                                                                                | Name of the<br>Institution                                                               | Location       | Year of<br>Passing | Subjects  | Marks<br>Scored | Percentage %<br>of Marks |  |
|                                                                                                                                                                                                                                                           |                                                                                          |                |                    |           |                 |                          |  |
|                                                                                                                                                                                                                                                           |                                                                                          |                |                    |           |                 | -                        |  |
|                                                                                                                                                                                                                                                           |                                                                                          |                |                    |           |                 |                          |  |
|                                                                                                                                                                                                                                                           |                                                                                          |                | 1                  |           |                 |                          |  |
|                                                                                                                                                                                                                                                           |                                                                                          |                |                    |           |                 |                          |  |
|                                                                                                                                                                                                                                                           |                                                                                          |                |                    |           |                 |                          |  |