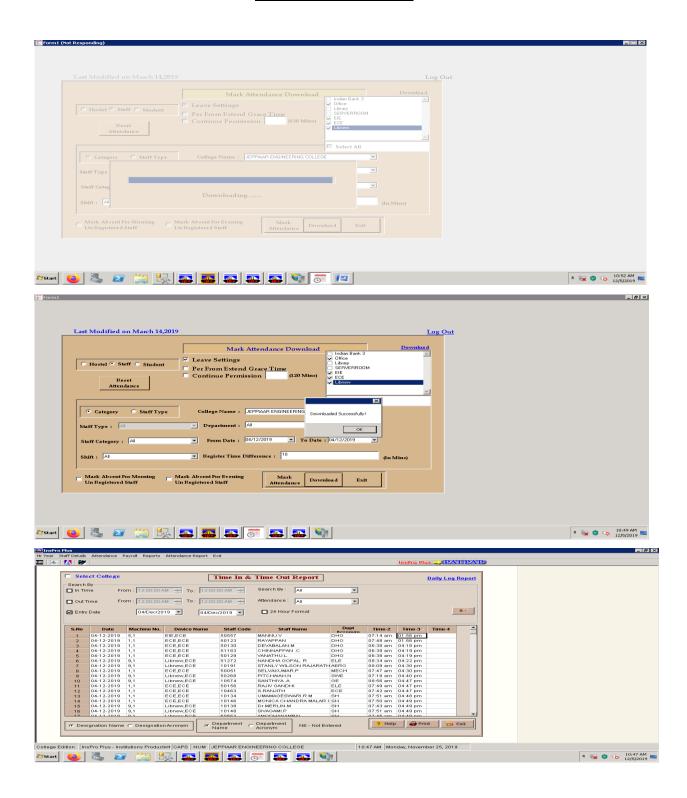

# JAYA ENGINEERING COLLEGE THIRUNINRAVUR, CHENNAI-602024



## **E-GOVERNANCE**

## **BIO METRIC Software**





# JAYA ENGINEERING COLLEGE THIRUNINRAVUR, CHENNAI-602024



## **Online Admission Form**





## JAYA ENGINEERING COLLEGE





|                                                                                                                                                                                                                                                           |                                                                                          | A -1ii         |                    |           |                 |                          |  |
|---------------------------------------------------------------------------------------------------------------------------------------------------------------------------------------------------------------------------------